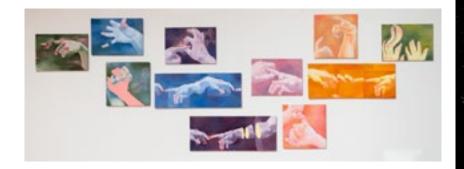

### ADAM HOWELL | ROSNY COLLEGE

I acknowledge the original custodians of this land, Lutruwita (Tasmania), that these artworks depict.

This year in Art Studio Practice, I have created a series of large-scale acrylic paintings that focus on the presence of a greater power within the Tasmanian landscape. Cloud and rock formations are a key element of my paintings that help convey my concept. My work aims to instil in the viewer the feelings and emotions of being immersed in a powerful environment. I achieve this through the embellishment of form and colour and my artistic interpretation of the environment that surrounds us in Tasmania.

My paintings feature bold and expressive cloud formations that embody a spectrum of emotions and feelings. Similarly to the way that clouds build up into a blanket in the sky, blocking light from the landscapes as a result of pressure systems, human emotions can build up to create a worsened state of mind. The ancient volcanic igneous rocks seen in my paintings are symbolic of the passage of time.