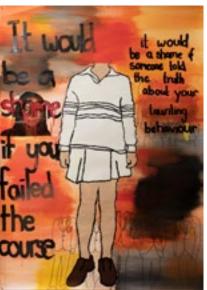

### **Grace Bottomley**

FAHAN SCHOOL

#### Dear Michael

### 'It would be a shame if you failed the course'

acrylic paint, collage on paper Art Studio Practice