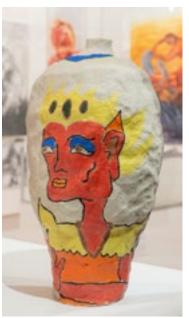

### **ELOUYRA HOVING | DON COLLEGE**

The idea for this collection was to try and describe a person's personality solely through their environment. This concept is key in film and media, where purposefully placed objects reveal extra details about characters to the viewer. For each piece, I created a short backstory to influence the items that I chose to feature in the paintings. First I started by picking the object that I would make in clay. I then created a character based on research about the object and its symbolism. The five different characters are split into their own sections, each with three pieces: a large painting, a small painting, and a clay vessel. The sections of the collection are: the lighthouse, the whale, the sardine can, the clock, and the kettle.

The whale

The rabbit mask trinity

The clock

Video

The sardine

The kettle

The lighthouse

oil paint clay