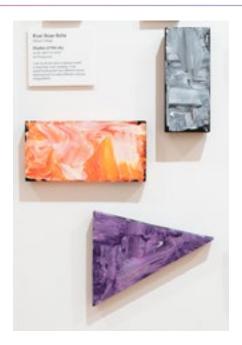

## **River Rose-Bolte**

HELLYER COLLEGE

### Shades of the sky

acrylic paint on wood Art Production