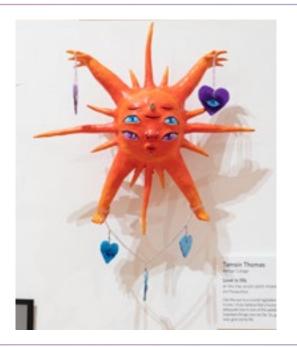

### **Tamsin Thomas**

HELLYER COLLAGE

#### Love is life

air dry clay, acrylic paint, mixed media Art Production