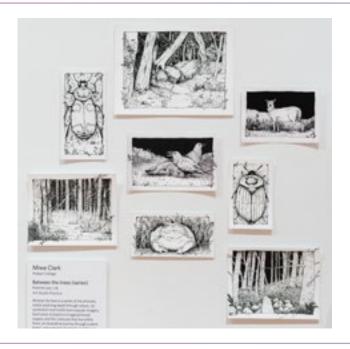

### Miwa Clark

HOBART COLLEGE

#### Between the trees (series)

fineliner pen, ink Art Studio Practice