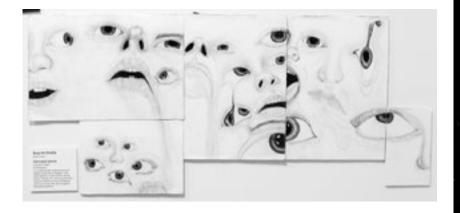

# Jessica Graham HELLYER COLLEGE

The Galley Museum

Museum interior

**Exterior chimney** 

#### **Exterior window**

ball point pen on paper Art Studio Practice