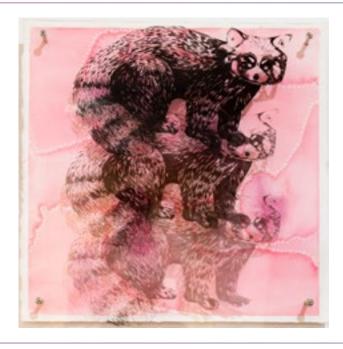

#### Yuri Ware

THE HUTCHINS SCHOOL

#### 'Patience' – pink red panda

lino print onto Perspex with a backing of watercolour paint Art Studio Practice