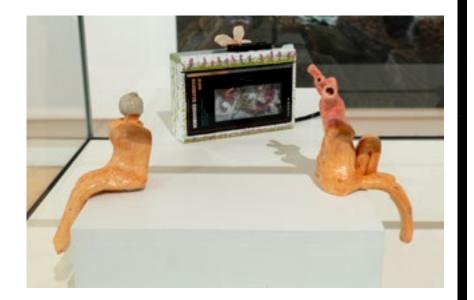

### **ELOUYRA HOVING | DON COLLEGE**

The idea for this collection was to try and describe a person's personality solely through their environment. This concept is key in film and media, where purposefully placed objects reveal extra details about characters to the viewer. For each piece, I created a short backstory to influence the items that I chose to feature in the paintings. First I started by picking the object that I would make in clay. I then created a character based on research about the object and its symbolism. The five different characters are split into their own sections, each with three pieces: a large painting, a small painting, and a clay vessel. The sections of the collection are: the lighthouse, the whale, the sardine can, the clock, and the kettle.

The whale

The rabbit mask trinity

The clock

Video

The sardine

The kettle

The lighthouse

oil paint clay