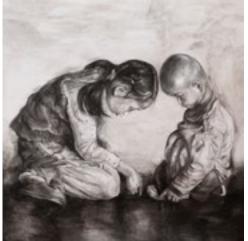

### **Grace Ren**

HOBART COLLEGE

#### Transience: \_\_\_

graphite, vine and liquid charcoal, pencils on cartridge paper

#### Warmth: \_\_\_

vine charcoal, dry brush, black pencil on cartridge paper Art Production