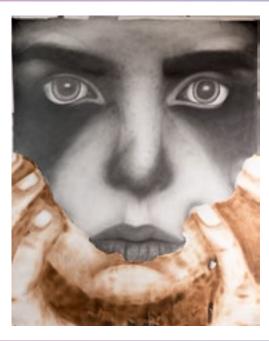

### **ELOUYRA HOVING | DON COLLEGE**

The idea for this collection was to try and describe a person's personality solely through their environment. This concept is key in film and media, where purposefully placed objects reveal extra details about characters to the viewer. For each piece, I created a short backstory to influence the items that I chose to feature in the paintings. First I started by picking the object that I would make in clay. I then created a character based on research about the object and its symbolism. The five different characters are split into their own sections, each with three pieces: a large painting, a small painting, and a clay vessel. The sections of the collection are: the lighthouse, the whale, the sardine can, the clock, and the kettle.

The whale

The rabbit mask trinity

The clock

Video

The sardine

The kettle

The lighthouse

oil paint clay