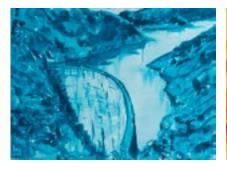

r own sections, each with three pieces: a large painting, a small painting, and a clay vessel. The sections of the collection are: the lighthouse, the whale, the sardine can, the clock, and the kettle.

The whale

The rabbit mask trinity

The clock

Video

The sardine

The kettle

The lighthouse

oil paint clay





### Aamani Laws HELLYER COLLEGE

#### Ardione

photograph Art Production



# Abby Wilson ST MARY'S COLLEGE

### **Human** habitat

photograph Art Studio Practice



# Adele Harman ELIZABETH COLLEGE

Falling feathers Masked owl Tyto novaehollandiae castanops

colour pencil on paper Art Studio Practice



# Alice Murphy ST PATRICK'S COLLEGE

### Feeling blue acrylic paint on canvas Art Production



### Alma Faludi HOBART COLLEGE

# **Cérna**textile, mixed media Art Production





# Amelie Lumsden-Steel

### Gordon Dam

# Brooke Street Pier acrylic and oil paint Art Production







# Amelie Hughes SCOTCH OAKBURN COLLEGE

Naive noon

Seek

### **Limelight loneliness**

digital photographs
Art Production



### **Anabelle Zeeman**

FAHAN SCHOOL

#### Untitled

acrylic paint
Art Production



### **Anna Hillier**

ST BRENDAN-SHAW COLLEGE

**Federation Peak** 

Ben Lomond

### **Mount Murchison**

embroidery Art Production





Ash Morris HOBART COLLEGE

Drawing 25244.7

Self porridge no.1 charcoal on paper Art Studio Practice



Asyha James
NEWSTEAD COLLEGE

**Boredom**acrylic paint
Art Production





**Ava Thomsett** ST MARY'S COLLEGE

Writer's block digital photograph Art Production



Avia Basiak HOBART COLLEGE

Untitled





Bella Birrell SCOTCH OAKBURN COLL