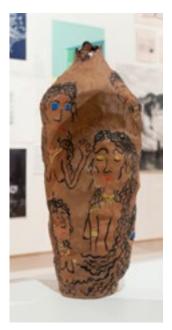

### **ELOUYRA HOVING | DON COLLEGE**

The idea for this collection was to try and describe a person's personality solely through their environment. This concept is key in film and media, where purposefully placed objects reveal extra details about characters to the viewer. For each piece, I created a short backstory to influence the items that I chose to feature in the paintings. First I started by picking the object that I would make in clay. I then created a character based on research about the object and its symbolism. The five different characters are split into their own sections, each with three pieces: a large painting, a small painting, and a clay vessel. The sections of the collection are: the lighthouse, the whale, the sardine can, the clock, and the kettle.

The whale

The rabbit mask trinity

The clock

Video

The sardine

The kettle

The lighthouse

oil paint clay