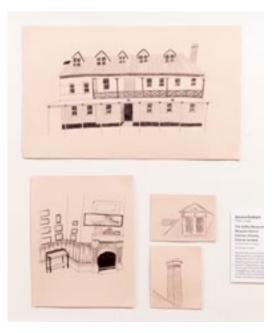

# Jessica Graham HELLYER COLLEGE

The Galley Museum

Museum interior

**Exterior chimney** 

#### **Exterior window**

ball point pen on paper Art Studio Practice