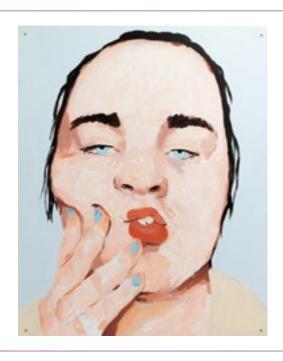

# Alice Murphy ST PATRICK'S COLLEGE

### Feeling blue acrylic paint on canvas Art Production