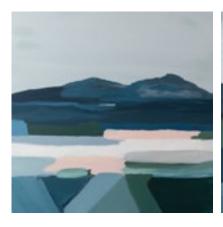

### ADAM HOWELL | ROSNY COLLEGE

I acknowledge the original custodians of this land, Lutruwita (Tasmania), that these artworks depict.

This year in Art Studio Practice, I have created a series of large-scale acrylic paintings that focus on the presence of a greater power within the Tasmanian landscape. Cloud and rock formations are a key element of my paintings that help convey my concept. My work aims to instil in the viewer the feelings and emotions of being immersed in a powerful environment. I achieve this through the embellishment of form and colour and my artistic interpretation of the environment that surrounds us in Tasmania.

My paintings feature bold and expressive cloud formations that embody a spectrum of emotions and feelings. Similarly to the way that clouds build up into a blanket in the sky, blocking light from the landscapes as a result of pressure systems, human emotions can build up to create a worsened state of mind. The ancient volcanic igneous rocks seen in my paintings are symbolic of the passage of time.

The divide

Tarn pool

Monolith

Coastal crop

**Dolerite afterglow** 

acrylic on canvas