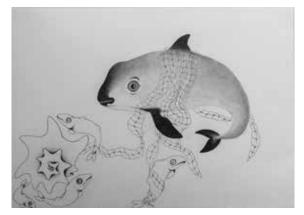

# Examiners' Choice

Ellie Newland Guilford Young College

Polymorphous charcoal and graphite on paper