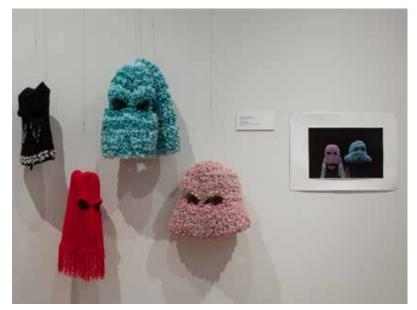

#### Madi Kester Newstead College

**Reflective Doll** soft sculpture Art Studio Practice

Kaylah Keogh Smithton District High School

Revealing an Untouched World photography Art Production