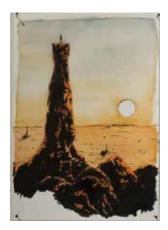

# Examiners' Choice

Ellie Newland Guilford Young College

Polymorphous charcoal and graphite on paper