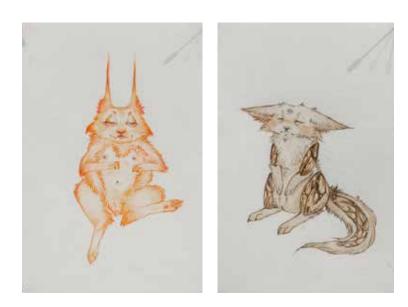

# Examiners' Choice

Ellie Newland Guilford Young College

Polymorphous charcoal and graphite on paper