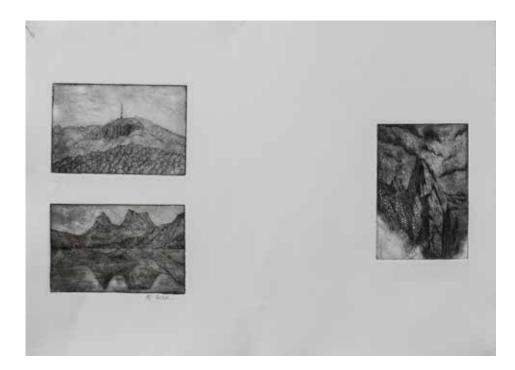

# Examiners' Choice

Ellie Newland Guilford Young College

Polymorphous charcoal and graphite on paper