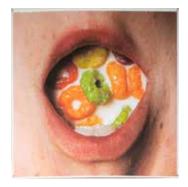

#### Maia Medhurst Hobart College

Woman with Braids acrylic on canvas Art Studio Practice

Josh Miller Launceston Church Grammar School

**Gluttony** digital photography Art Production