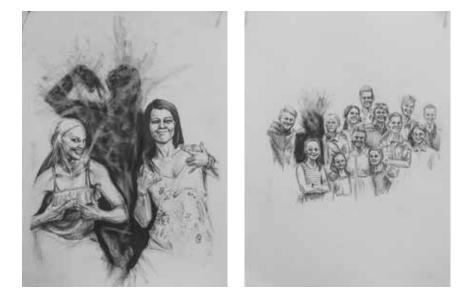

# Examiners' Choice

Ellie Newland Guilford Young College

Polymorphous charcoal and graphite on paper