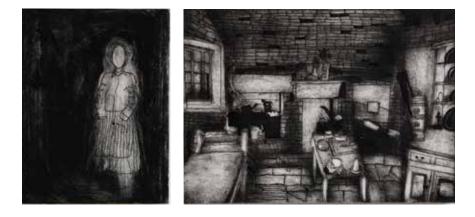

# Wren Anderson-Dixon

Hobart College

**Nostaligia, Roast Dinner** watercolour, coloured pencil and white gel pen Art Studio Practice