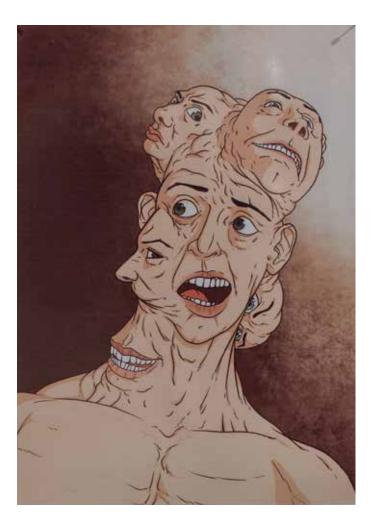

# Examiners' Choice

Ellie Newland Guilford Young College

Polymorphous charcoal and graphite on paper