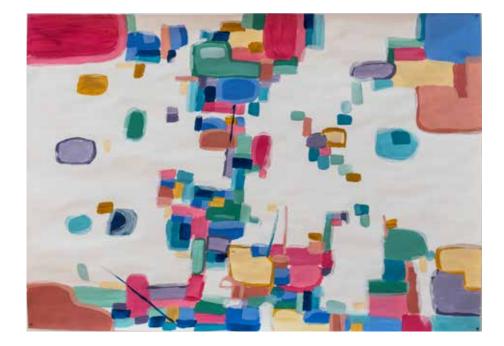

# Examiners' Choice

Ellie Newland Guilford Young College

Polymorphous charcoal and graphite on paper