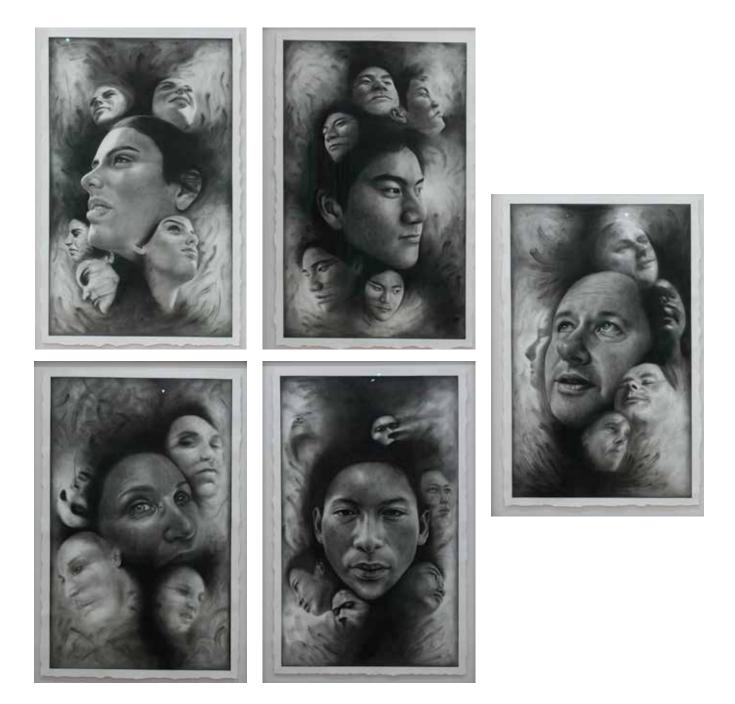

# Examiners' Choice

Ellie Newland Guilford Young College

Polymorphous charcoal and graphite on paper