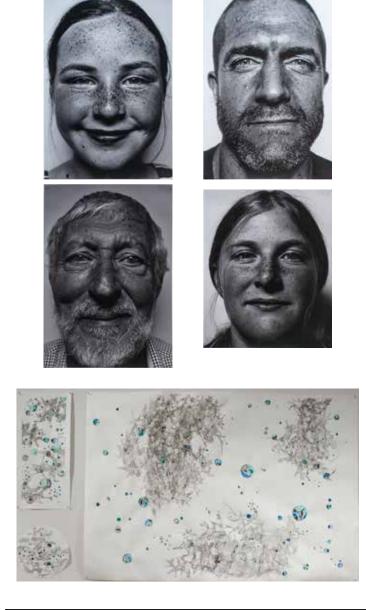

# Examiners' Choice

Ellie Newland Guilford Young College

Polymorphous charcoal and graphite on paper