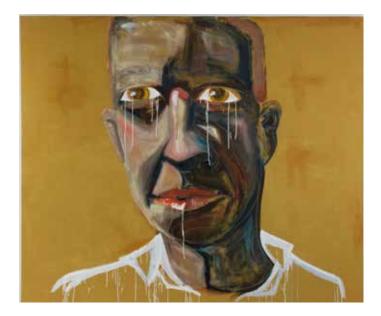

# Examiners' Choice

Ellie Newland Guilford Young College

Polymorphous charcoal and graphite on paper