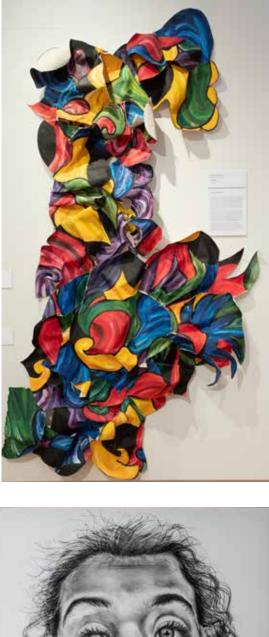

# Examiners' Choice

Ellie Newland Guilford Young College

Polymorphous charcoal and graphite on paper