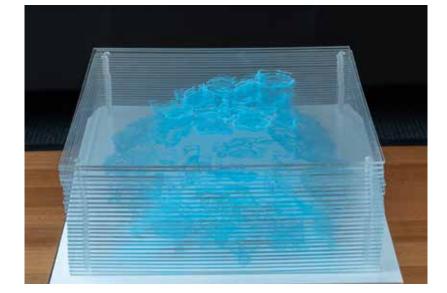

#### Konstanz Marie Muller-Hering Launceston College

Hydrangea clear acrylic perspex sheets, posca pen Art Production