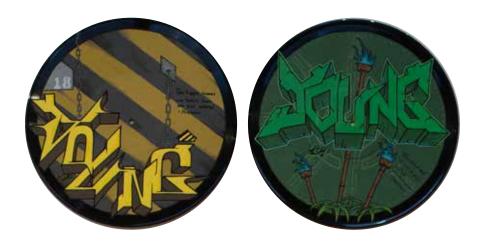

# Examiners' Choice

Ellie Newland Guilford Young College

Polymorphous charcoal and graphite on paper