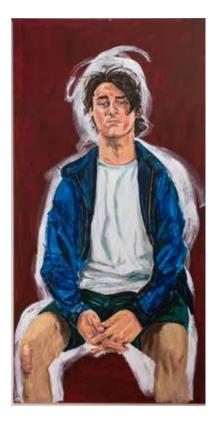

# Examiners' Choice

Ellie Newland Guilford Young College

Polymorphous charcoal and graphite on paper