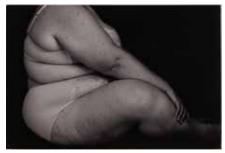

# Examiners' Choice

Ellie Newland Guilford Young College

Polymorphous charcoal and graphite on paper