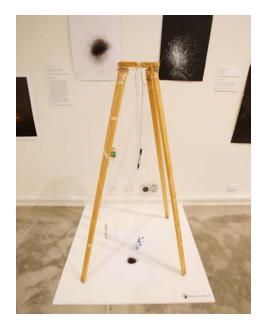

An Investigation of Nature's Rhythms pen, charcoal and texta on paper and drawing machine Art Studio Practice

Ned Daniels
Guilford Young College

The Disconnect photo manipulation Art Studio Practice

**Eva Davis** 