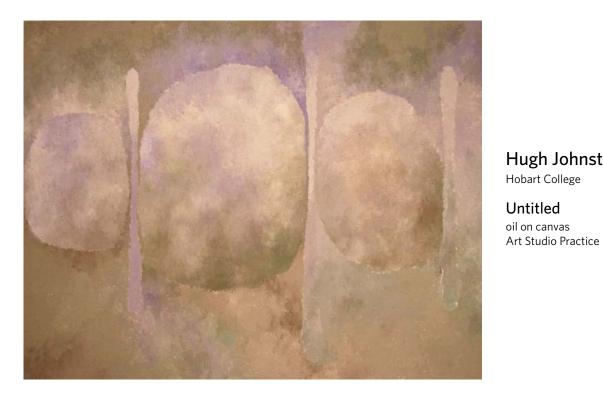

#### Skye

wire sculpture and pen on paper Art Production

Hugh Johnston Hobart College Untitled

Ella Jones Fahan School The Curious Case of Beetles bronze and mixed media Art Studio Practice