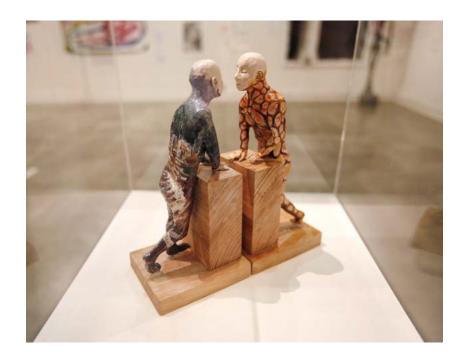

#### Joseph

wire sculpture and pen on paper Art Production

#### Skye

wire sculpture and pen on paper Art Production

Hugh Johnston Hobart College Untitled

Ella Jones Fahan School The Curious Case of Beetles bronze and mixed media Art Studio Practice