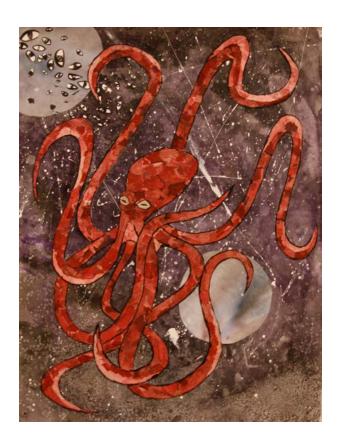

#### The Eagle of The Age

newspaper, masking tape and copper wire Art Production

Alexandra Merrill

St Helens District High School

Imidacloprid: Systematic Insecticide

textile Art Production

Clothiandin: A Neonicotinoid Insecticide