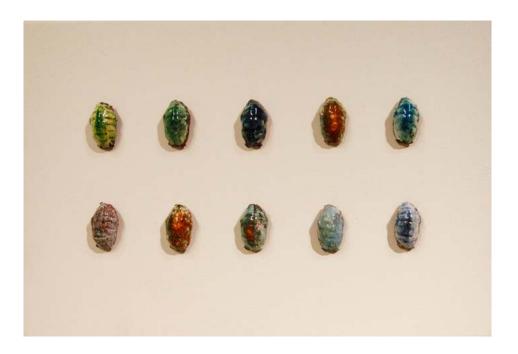

#### Skye

wire sculpture and pen on paper Art Production

Hugh Johnston Hobart College Untitled

Ella Jones Fahan School The Curious Case of Beetles bronze and mixed media Art Studio Practice