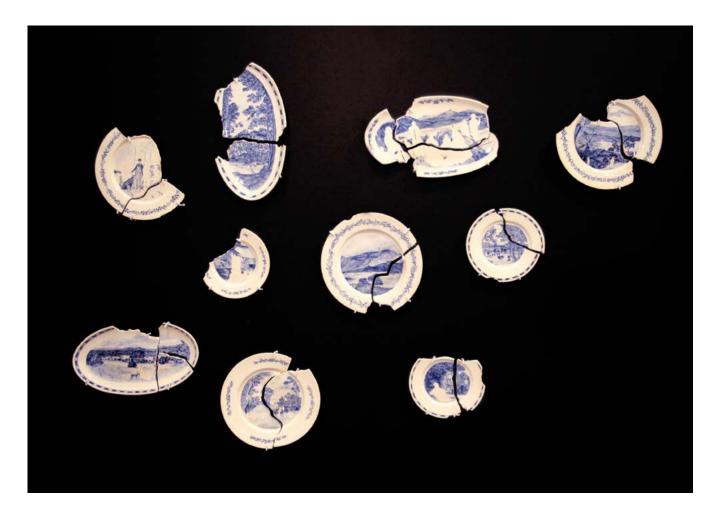

# Examiners Choice ART STUDIO PRACTICE

Colonial Australia: A History of Absence and Lies underglaze painting on earthenware Art Studio Practice