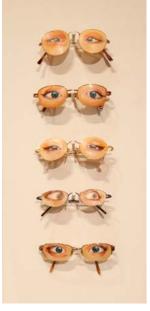

### **Grace Silver**

Newstead College

#### Glasses 1 - 5

glasses printed with oil paint Art Studio Practice