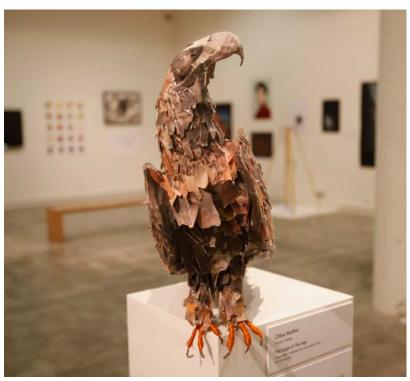

#### Chloe Meffre

Hobart College

#### The Eagle of The Age

newspaper, masking tape and copper wire Art Production

Alexandra Merrill

St Helens District High School

Imidacloprid: Systematic Insecticide

textile Art Production

Clothiandin: A Neonicotinoid Insecticide