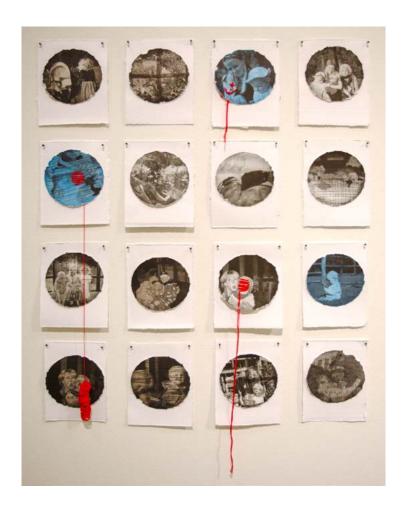

#### For Better or Worse

mixed media, dry point etching and stitching Art Studio Practice