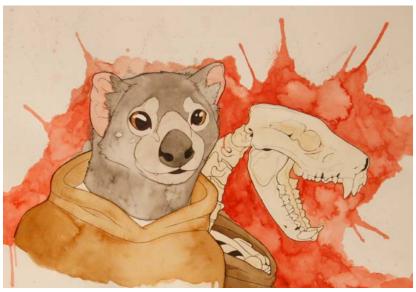

## Kimberley Cantwell

Elizabeth College

Feline, Reptile, Ungulate, Marsupial charcoal on paper Art Studio Practice

Jemima Carins

Newstead College

Slaughter From The Golden Soil digital photograph Art Studio Practice