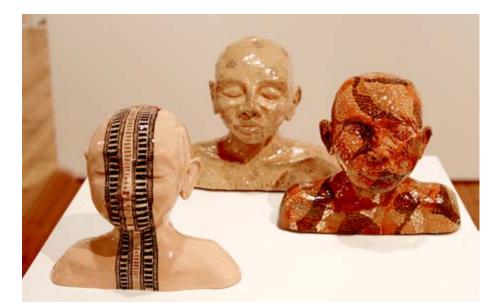

#### Oriana Santamaria

St Patrick's College

#### Francis

terracotta paper clay, gold lustre, underglaze, glaze Art Studio Practice

#### Emily

red front stoneware, gold lustre, underglaze, glaze Art Studio Practice

Anyieth

buff, raku, gold lustre, underglaze, glaze Art Studio Practice

Benjamin Shelley Newstead College

'Coloured Rain' From the series: A Plastic World digital image Art Production