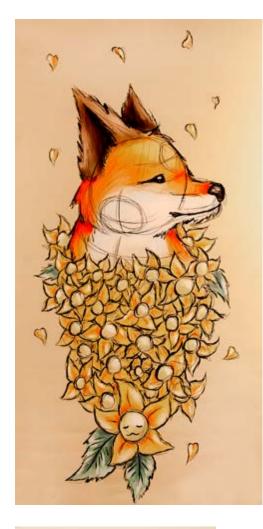

# Sarah Parry Hellyer College

### Sketch Fox With Small Flower

digital painting Art Production