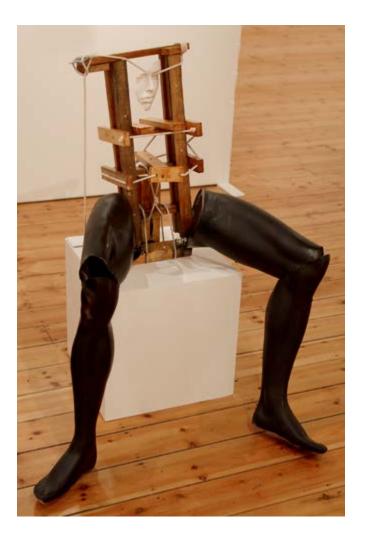

Reuben James

The Hutchins School

Falling Feathers laser etched perspex Art Studio Practice

David Johns Launceston Christian School

Knot Reality charcoal on paper Art Studio Practice

Malachi Johns St Mary's College

**'Muscle Experiment'** maquette for installation, plastic and clay Art Studio Practice

Chelsea Keith The Hutchins School

Dreamscape 4 metal plate etching on paper Art Production