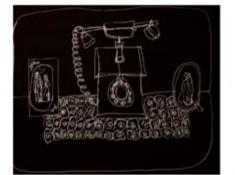

#### Vessels

watercolour on paper with perforations Art Production

Lauren Curran

St Patrick's College