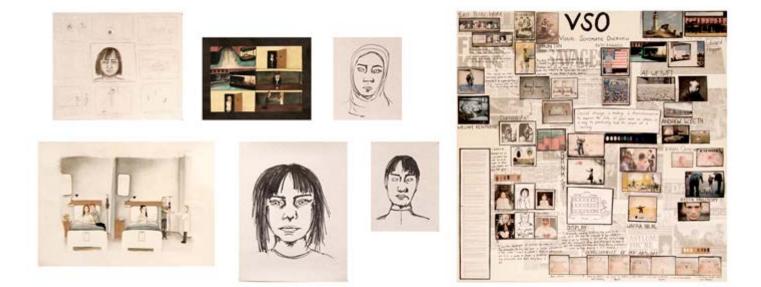

### **ARTRAGE 2017 COLLECTION**

*ArtRage* is an annual initiative of the Queen Victoria Museum and Art Gallery in conjunction with the college art teachers of Tasmania. This exhibition showcases the work of young artists from across the State in years 11 and 12 who are studying Art Production or Art Studio Practice as part of their Tasmanian Certificate of Education.

These artworks have been selected by the curator from works shortlisted by the art teachers of the various colleges. The works exhibited reflect the originality of the individual students and the creativity that is encouraged by these schools. *ArtRage* also highlights the range of media and techniques these students use when telling us about the themes that have inspired them throughout the year.

*ArtRage* continues to provide a wonderful opportunity for visitors to view the diverse and thought-provoking artworks by these talented and highly creative young artists.

The Queen Victoria Museum and Art Gallery is proud to tour *ArtRage* across Tasmania, giving a wide audience the chance to engage with these dynamic works.