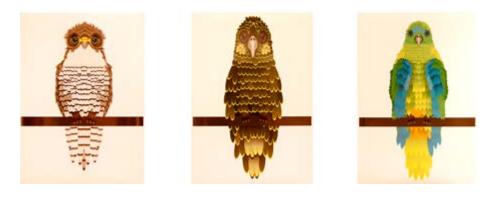

### Renée Di Benedetto

Fahan School

**Untitled** woven photography Art Production

Samuel Driessen The Friends' School

Peregrine Falcon digital painting Art Production

Yellow-tailed Black Cockatoo digital painting Art Production

Orange-bellied Parrot digital painting Art Production