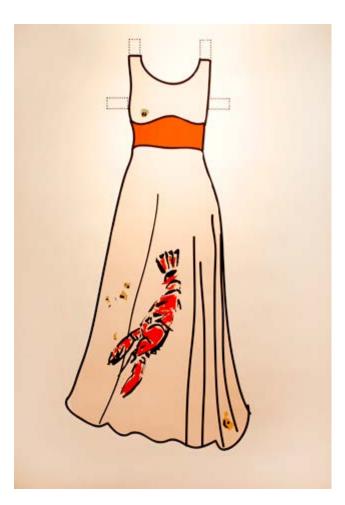

#### Rise

mixed media sculpture Art Studio Practice

Lillian Williams St Michael's Collegiate School

Iconic Paper Dolls, Elsa Schipaprelli 'Lobster dress' digital painting Art Studio Practice