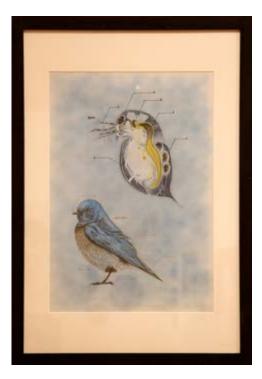

# Ethan Hurley

Don College

#### Study 4: Eastern Bluebird And Daphnia

coloured pencil and ink on cartridge and tracing paper Art Studio Practice

Malee Hurn Hobart College

Castle Rock, Flinders Island fine liner and print on paper Art Production