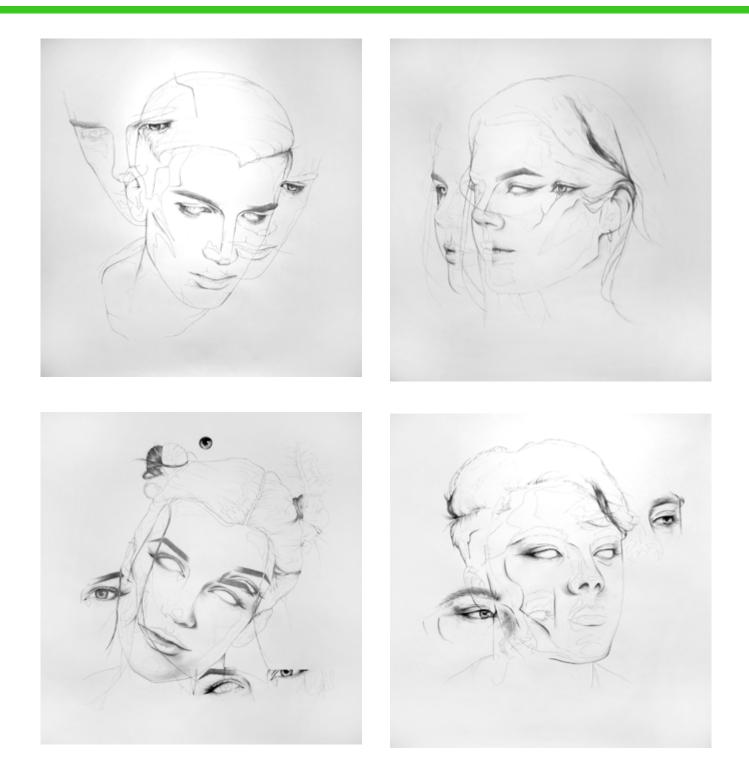

### **ARTRAGE 2017 COLLECTION**

*ArtRage* is an annual initiative of the Queen Victoria Museum and Art Gallery in conjunction with the college art teachers of Tasmania. This exhibition showcases the work of young artists from across the State in years 11 and 12 who are studying Art Production or Art Studio Practice as part of their Tasmanian Certificate of Education.

These artworks have been selected by the curator from works shortlisted by the art teachers of the various colleges. The works exhibited reflect the originality of the individual students and the creativity that is encouraged by these schools. *ArtRage* also highlights the range of media and techniques these students use when telling us about the themes that have inspired them throughout the year.

*ArtRage* continues to provide a wonderful opportunity for visitors to view the diverse and thought-provoking artworks by these talented and highly creative young artists.

The Queen Victoria Museum and Art Gallery is proud to tour *ArtRage* across Tasmania, giving a wide audience the chance to engage with these dynamic works.